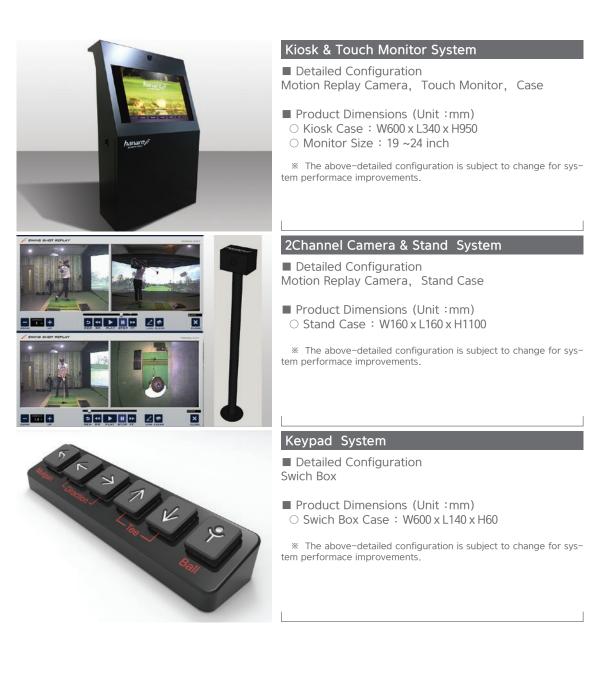

#### Camera Sensor System

#### Detailed Configuration

Camera Sensor (2ea), Camera sensor Bracket, Communication cable, Repeater cable, Camera sensor Case

- Product Dimensions (Unit :mm)
- $\bigcirc$  Main & Sub Camera Unit : 65 x 65 x 70
- Camera sensor Case : 200 x 225 x 110

\* The above-detailed configuration is subject to change for system performace improvements.

#### Auto tee-up built-in motor plate (optional)

Detailed configuration

8-directional electrically-powered plate, hitting mat (1 set with 2 pieces), auto tee-up device with a built-in plate (ball collector, ball supplying device, switch box, manual switch)

- Product dimensions (Unit: mm)
- 8-directional electrically-powered plate (general type): 1610×1110×135
- 8-directional electrically-powered plate (both hands type): 2210×1110×135
- $\bigcirc$  Auto tee-up device (switch box): 400 × 150 × 150
- \* Four direction switch built-in type product can be selected for the driving ranges plate.

#### Auto Tee-Up Innovation in golf simulator

 Sophisticated, strong, fast, and quick.

② Outstanding product reliability and durability with 3D design and preci sion laser processing.

- 3 The lowest auto tee up system in the world (height : 126mm )
  - \* Other vendor's products are around 200mm in height.
  - It can be installed with fewer height constraints (Minmum installation height 2.75m)
- ④ The tee height selected by hanaro Screen Golf online members when joining the membership will be automatically entered.
- ⑤ Balls can be circulated with the minimum number of balls quickly, softly, and silently.
- (6) Broken balls or foreign objects cause almost no device breakdown or ball blocking.
- ⑦ The device can be used any place regardless of voltage, and the maintenance cost is low owing to the low-powerconsumption design.
- (1) The device can be managed conveniently at driving ranges, using the Hitting Mat Manager (optional).