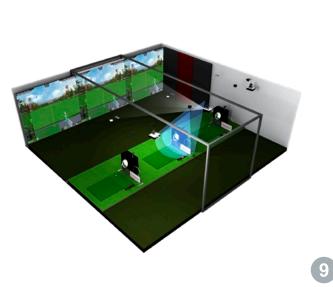

# Hanaro Screen Golf [3S]

Three wide screens deliver a vivid impression of actual golf courses.

The surround view screen golf cannot be completed by simply installing several screens. It is possible only when a 3D engine, which can support high resolution perfectly, and a high level of technical skills are available. hanaro Screen Golf has been ranked number one for three years in a row since its release. Experience the vivid impression offered by hanaro Screen Golf 3S.

\* The figure (photo) shows the world's first thin plate for both left and right hands.

hanaro/Ñ

Overview Innovation in golf simulator