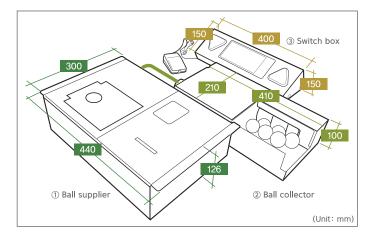

#### Auto tee-up built-in motor plate (optional)

Detailed configuration

8-directional electrically-powered plate, hitting mat (1 set with 2 pieces), auto tee-up device with a built-in plate (ball collector, ball supplying device, switch box, manual switch)

- Product dimensions (Unit: mm)
- 8-directional electrically-powered plate (general type): 1610×1110×135
- 8-directional electrically-powered plate (both hands type): 2210×1110×135
- $\bigcirc$  Auto tee-up device (switch box): 400 × 150 × 150
- \* Four direction switch built-in type product can be selected for the driving ranges plate.