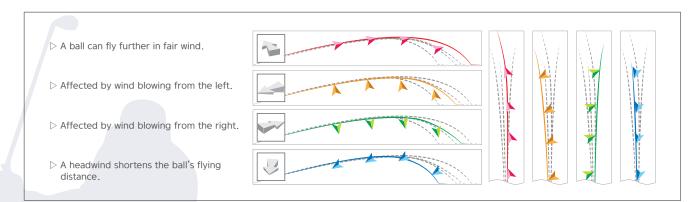

O CHAPTER III

Distance Innovation in golf simulator

riangle The same shot can have a different direction and distance, depending on the wind direction and force.

#### Helpful in improving your golf skills with accurate distance simulation.

You will find that accuracy in playing golf was enhanced without your notice, when you play golf after understanding the current geographical features and calculating distance and direction in line with changes in wind strength and direction. Practice with hanaro Screen Golf and try to be a single golfer.