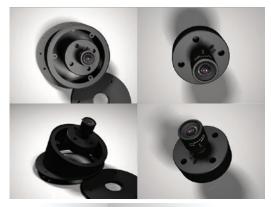

#### Camera Sensor System

#### Detailed Configuration

Camera Sensor (2ea), Camera sensor Bracket, Communication cable, Repeater cable, Camera sensor Case

- Product Dimensions (Unit :mm)
- $\bigcirc$  Main & Sub Camera Unit : 65 x 65 x 70
- Camera sensor Case : 200 x 225 x 110