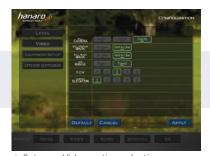

 $\bigtriangleup$  Setup – Video option selection menu

(1/1)

△ Setup – Equipment setting selection menu

O CHAPTER III

Function Innovation in golf simulator

△ Driving range equipped with practice by club, detailed shot information display, trajectory graph display, average distance table, etc.