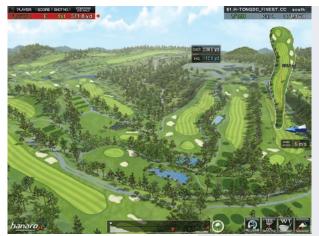

#### Feel the most vivid pleasure of viewing 18 holes at a time.

hanaro Screen Golf composes entire 18 holes in a single stage first and solely in the industry, delivering the best impression of playing on a real course. The 3D surround screens displayed on the screen in full will bring you thrills that you have never experienced in other screen golf products.

# Precisely designed hanaro courses based on actual golf courses.

Most screen golf systems have many errors, such as the ball falling into a tree or endless ball rolling on the green. The courses provided by hanaro Screen Golf were designed and tested with a development process that prevents these problems. Many years of experience and know-how in hanaro Screen Golf makes it possible to provide various unique courses, and to create new courses quickly.