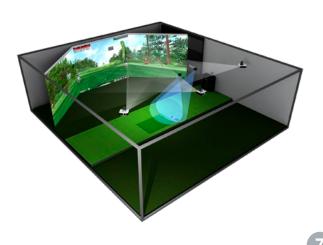

# Hanaro Screen Golf [3S]

Three wide screens deliver a vivid impression of actual golf courses.

The surround view screen golf cannot be completed by simply installing several screens. It is possible only when a 3D engine, which can support high resolution perfectly, and a high level of technical skills are available. hanaro Screen Golf has been ranked number one for three years in a row since its release. Experience the vivid impression offered by hanaro Screen Golf 3S.

\* The figure (photo) shows the world's first thin plate for both left and right hands.

hanaro/Ñ

Overview Innovation in golf simulator