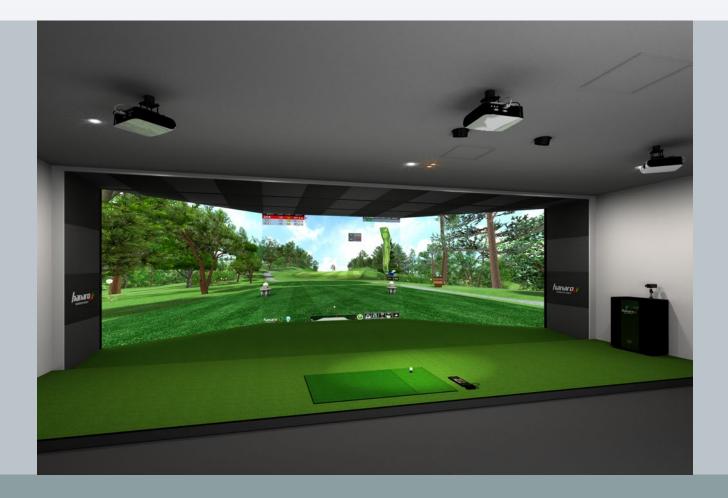

# Hanaro Screen Golf [3S]

Three wide screens deliver a vivid impression of actual golf courses.

The surround view screen golf cannot be completed by simply installing several screens. It is possible only when a 3D engine, which can support high resolution perfectly, and a high level of technical skills are available. hanaro Screen Golf has been ranked number one for three years in a row since its release. Experience the vivid impression offered by hanaro Screen Golf 3S.

\* The figure (photo) shows the world's first thin plate for both left and right hands.

hanaro/Ñ

Overview Innovation in golf simulator