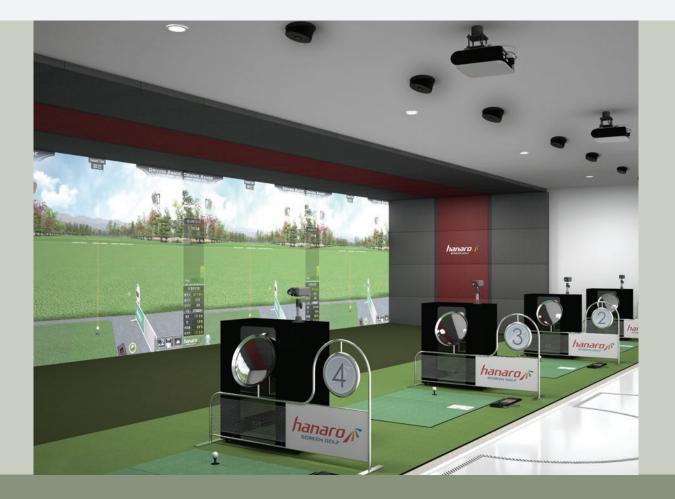

#### The ideal choice for advanced golf driving

hanaro Screen Golf, which overcomes the limitations of the small screen and has been proven by many professional golf teachers, is used by numerous golfers in many places such as Goyang Gymnasium, university facilities, and public driving ranges. hanaro Screen Golf is ideal for high-quality golf driving ranges that provide excellent practices lesson results.

% Four-directional plate for driving ranges applied.% The mirror partition shown in the figure (photo) is optional.

Dimension Innovation in golf simulator

(Unit: mm)