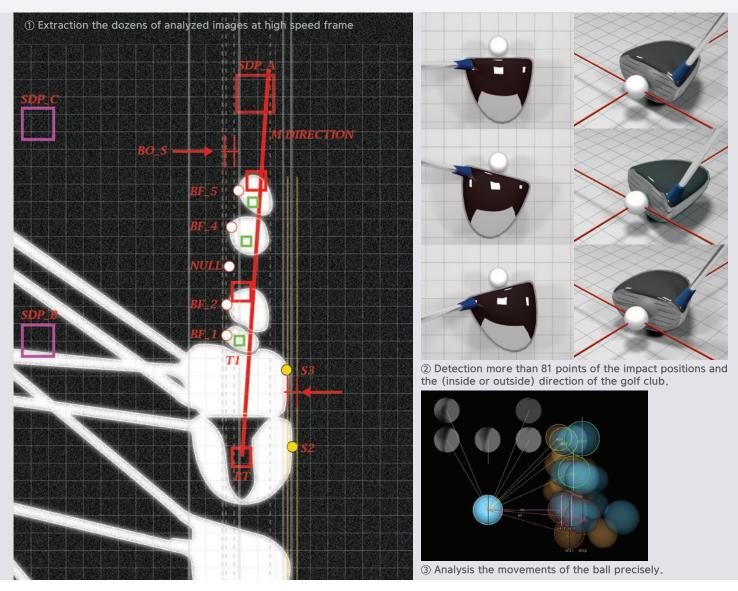

## High-speed Camera sensors based on the big data of hanaro screen golf is very accurate.

Accuracy in screen golf is not made by only sensing in the sensor. You will be very satisfied with the analysis of shot data by highly image processing technology of hanaro screen golf.

#### Camera Sensor of the latest technology, Highly image processing technique, Analysis by Big data

- ① Measuring the movement of the ball and club accurately with the most advanced camera sensor technology.
- ② Smooth game play with the faster speeds of data processing.
- ③ Analysis of the data of the ball and club quickly and accurately with highly image processing technology.
- ④ Analysis of the data of the ball accurately based on the big data.
- (5) Analysis of the various actions of the ball (such as hook, slice, draw, fade, ...) accurately.
- <sup>(6)</sup> Free ball positioning is possible.