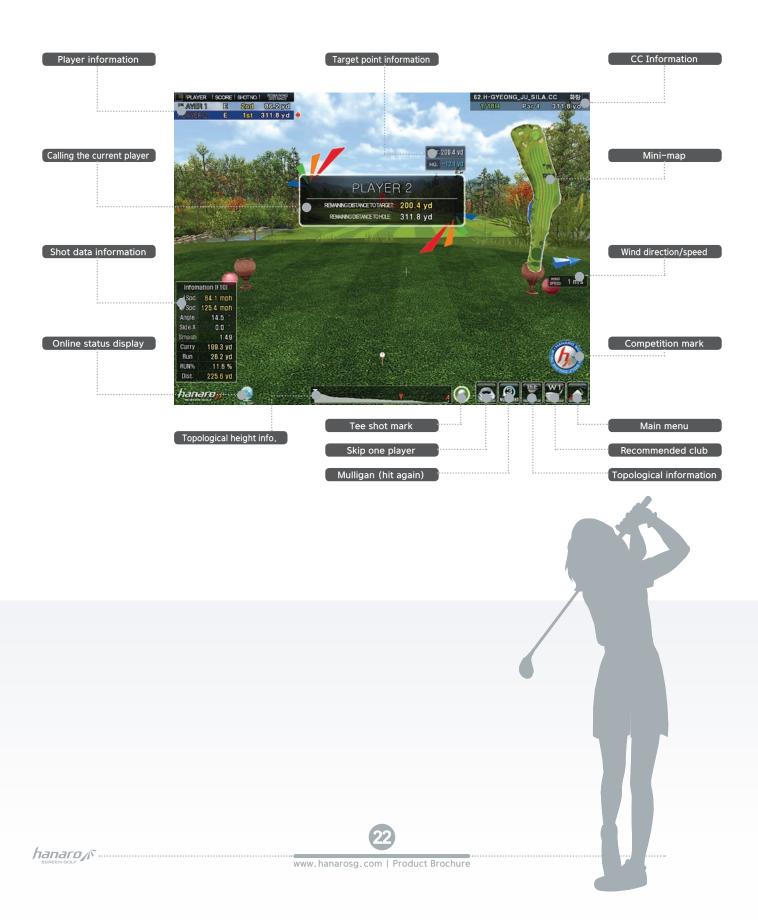

# User Interface

Innovation in golf simulator

hanaro Screen Golf

Menu

Innovation in

23 www.hanarosg.com | Product Brochure

... hanaro

Function Innovation in golf simulator

riangle Main menu

 $\triangle$  Member login (for online only)

 $\bigtriangleup$  Select CC (scrolling method, button method)

ightarrow 2:2 match play team type

차나 호 OPEN 스크진국 프레일 (진영종)

 $\bigtriangleup$  Online competition list

riangle Input the player

 $\bigtriangleup$  Select practice time at the driving range

 $\triangle$  Setup – Difficulty selection menu

 $\triangle$  Setup – Other options selection menu

 $\bigtriangleup$  Select practice & record mode CC and time

 $\bigtriangleup$  Setup – Video option selection menu

(1/1)

△ Setup – Equipment setting selection menu

O CHAPTER III

Function Innovation in golf simulator

△ Driving range equipped with practice by club, detailed shot information display, trajectory graph display, average distance table, etc.

ightarrow Easy to understand score card

 $\bigtriangleup$  Adding/Removing a player during the game

 $\triangle$  Ranking view

 $\bigtriangleup$  Automatic viewpoint change according to the target point

 $\bigtriangleup$  Displays various trajectories in detail

△ Swing shot replay function (Online transmission is supported.)

 $\bigtriangleup$  Environment setting change during the game

 $\bigtriangleup$  Displays carry and run separately.

Visual Innovation in golf simulator