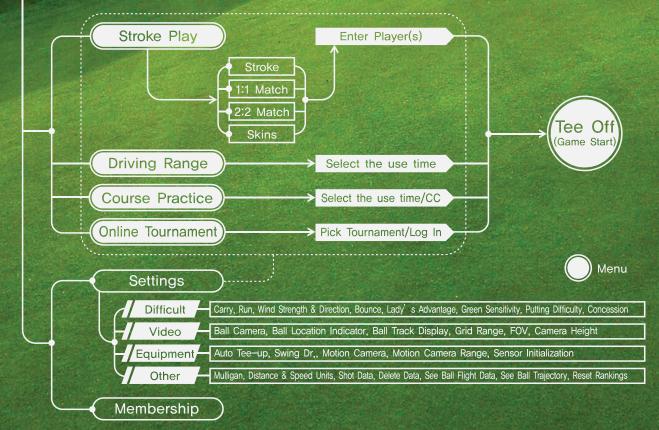

riangle Main menu

 $\triangle$  Member login (for online only)

 $\bigtriangleup$  Select CC (scrolling method, button method)

ightarrow 2:2 match play team type

차나 호 OPEN 스크진국 프레일 (진영종)

 $\bigtriangleup$  Online competition list

riangle Input the player

 $\bigtriangleup$  Select practice time at the driving range

 $\triangle$  Setup – Difficulty selection menu

 $\triangle$  Setup – Other options selection menu

 $\bigtriangleup$  Select practice & record mode CC and time