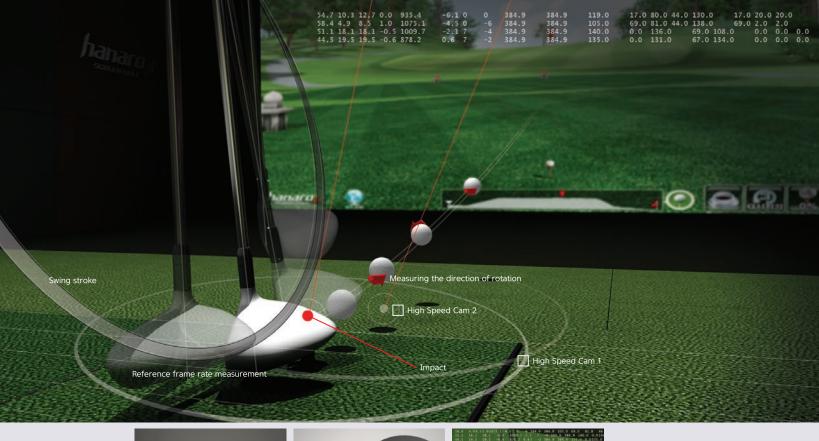

O CHAPTER II

Camera Sensor H/W Innovation in golf simulator

(1) Installation is easy and neat (2) Using high-p finished ceiling. zoom lens. ③ Analysis more than hundred of thousands of big data.

## High-speed Camera sensors based on the big data of hanaro screen golf is very accurate.

Accuracy in screen golf is not made by only sensing in the sensor. You will be very satisfied with the analysis of shot data by highly image processing technology of hanaro screen golf.

#### Camera Sensor of the latest technology, Highly image processing technique, Analysis by Big data

- ① Measuring the movement of the ball and club accurately with the most advanced camera sensor technology.
- ② Smooth game play with the faster speeds of data processing.
- ③ Analysis of the data of the ball and club quickly and accurately with highly image processing technology.
- ④ Analysis of the data of the ball accurately based on the big data.
- (5) Analysis of the various actions of the ball (such as hook, slice, draw, fade, ...) accurately.
- <sup>(6)</sup> Free ball positioning is possible.