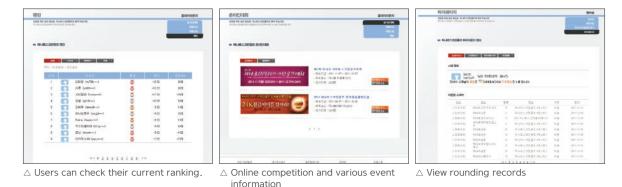

# Web Manager

 $\triangle$  Convenient remote support service

△ Automatic patch and course update

riangle Updates and notice information

 $\bigtriangleup$  Information on events within a game

|                             | 게임변양   결제권                               | 인   매창정보   공지사항                  | 관리자철보관리                              |      |  |  |  |
|-----------------------------|------------------------------------------|----------------------------------|--------------------------------------|------|--|--|--|
|                             |                                          |                                  |                                      |      |  |  |  |
| 관리재님                        | 게임현황 Game Condition                      |                                  |                                      |      |  |  |  |
| 하나로스크린골프                    | × 게임한황은 I0초에 한번의 자동 경신됩니다.               |                                  |                                      |      |  |  |  |
| 간이포인트 : 3,429,600 원<br>로그아웃 | 버디룸                                      | 이글룸                              | 흘인원룸                                 | VP 룸 |  |  |  |
| 게임현황                        | 210152                                   |                                  | 하나로비밀디미크oc                           |      |  |  |  |
| O 게임현황                      | > 사약: 10월 08일 15 A 39분<br>> 모드: 도관이번 관련지 | >시작: 10806일 16시04분<br>>모도: 연습 모드 | ▷시작: 109/06일 16시14분<br>▷모드: 스트로크     |      |  |  |  |
| <ul> <li>거입기록</li> </ul>    | D28 02                                   |                                  | ▷엔원: 1명                              |      |  |  |  |
|                             | >권방 52 분 40.4<br>>>원장 1/18 총             |                                  | ▷건성: 17 분 40.Δ<br>▷선제: 7/18 <b>용</b> |      |  |  |  |
| :                           | ▷·사음 C 혐                                 |                                  | ▷사용: 600 원                           |      |  |  |  |
| : 도라이빙레인지<br>: 코스엔슈모드       |                                          |                                  |                                      |      |  |  |  |
| : 04 2108 14                | 3면방                                      | 단면방                              |                                      |      |  |  |  |
| : 대기/종료<br>: 유라인대형          | 해나로마우나오션cc                               | <590M                            |                                      |      |  |  |  |
|                             | D 시작: 10월06월 18시01분                      | 는 사람: 10월06월 14시31분              |                                      |      |  |  |  |
|                             | ▷요드: 스트램크                                | ▷요든: ESION 와인지                   |                                      |      |  |  |  |
|                             | ▷인원: 2명<br>▷진행: 63 월 18초                 | ▶인원:0 <b>연</b>                   |                                      |      |  |  |  |
|                             | ▷전형: 53 월 16죠<br>▷전제: 16/18 용            | ▷전함: 4 시 23 분 18초<br>▷현재: 1/18 홍 |                                      |      |  |  |  |
|                             | ▷사용: 3,000 원                             | D-118:08                         |                                      |      |  |  |  |
|                             |                                          | C 1.                             |                                      |      |  |  |  |
|                             |                                          |                                  |                                      |      |  |  |  |

 $\triangle$  Web Manager – Understanding the status of each room at a glance.

|                                               |           | 게임변향 1 곁처리    | 보통상태 1 15년              | · 경지/사항   | 관리자철보관리         |             |      |          |
|-----------------------------------------------|-----------|---------------|-------------------------|-----------|-----------------|-------------|------|----------|
|                                               |           | -             | _                       | _         | _               | _           | _    |          |
| 관리자님                                          | 게임기       | Game Record   |                         |           |                 |             |      | -        |
| - 하나로스크린골프<br>- 잔이포인트 : 3,429,600 원<br>- 로그아웃 | 김해 조건 !   |               |                         |           |                 |             |      |          |
|                                               | 7129 2011 |               | -09-06 🕎 ~ 2011-10-06 🕎 |           |                 |             |      |          |
| 2.307A                                        |           | .c 98         | 지역 • 모든 C.              | c         |                 |             |      |          |
| 게임현황                                          |           | 22 28         | - 22                    |           |                 |             |      |          |
| ◎ 게임현황                                        |           |               |                         |           |                 |             |      |          |
| <ul> <li>게임기록</li> </ul>                      |           |               |                         | Search    | Reset           |             |      |          |
|                                               | × 0.21 E  | 는 스트로크 게임 기준의 | 11D x - 82              | UDITU BE  |                 |             |      |          |
|                                               | 1999.9    | 서비스 대문 날짜     | 시작시간                    | 종료시간      | 서비스마용병          | 게임모드        | 삼개연원 | 스코이      |
|                                               | 83        | 2011-10-06    | 2# 41425                | 진영중       | 하나로비발CID 3cc    | 6583        | 19   | 7/184    |
|                                               | 03        | 2011-10-06    | 2# 35343                | 시스템증립     |                 | 스트로크        | 19   | 10 / 18H |
|                                               | 03        | 2011-10-06    | 2# 3:45:31              | 시스템증류     |                 | 6523        | 18   | 4/18H    |
|                                               | 04        | 2011-10-06    | 2.@ 1:49:09             | S# 321:20 | SHLIEBEcc       | 4553        | 29   | 18 / 18H |
|                                               | 01        | 2011-10-06    | 오章 1:41:50              | 시스템종류     | *HLFRHISCID-Bcc | <b>4583</b> | 12   | 6/18H    |
|                                               | 02        | 2011-10-06    | 全庫 1:40:58              | S\$ 24257 | \$HLH型0H3至cc    | 스트로크        | 19   | 18 / 18H |
|                                               | 01        | 2011-10-06    | 오章 1:31:15              | 시스템중류     | SHLHZBISTEDBec  | 스트로크        | 18   | 3/18H    |
|                                               | 02        | 2011-10-06    | 오章 1:25:58              | 시스템종료     | SHLHEOHNOHLICC  | 스트로크        | 19   | 4/18H    |

△ Web manager includes all functions needed for operation, such as payment management and use details.

#### Easy shop management anytime anywhere.

hanaro Screen Golf dispenses with complex and unnecessary functions, and provides a real-time Web Manager that enables anyone to manage and understand the system. The Web Manager allows the appointment of a sub-manager (part-time worker), and easy and simple management of a course's use history, payment, and competition.