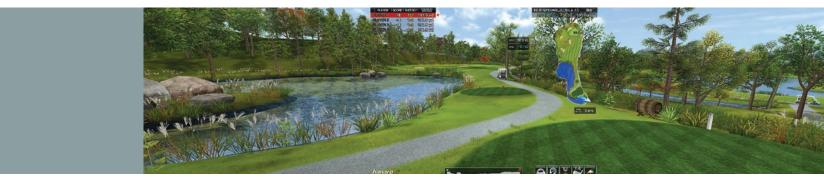

#### Feel the most vivid pleasure of viewing 18 holes at a time.

hanaro Screen Golf composes entire 18 holes in a single stage first and solely in the industry, delivering the best impression of playing on a real course. The 3D surround screens displayed on the screen in full will bring you thrills that you have never experienced in other screen golf products.

 $\triangle$  Effect of real-time reflection from water.

 $\bigtriangleup$  Displays the entire 18–hole course.

 $\bigtriangleup$  Displays tree groups like an actual mountain.

 $\bigtriangleup$  Displays a clubhouse and unique terrain features.

 $\bigtriangleup$  Shot judgment animation effect.

 $\bigtriangleup$  Shadows of drifting clouds.

△ Displays pine needles and the sun in detail.

www.hanarosg.com | Product Brochure