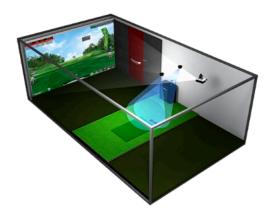

# Hanaro Screen Golf [WS]

#### Greater realism with a 16:9 wide screen

Users can experience a beautiful clear screen. In addition, users can enjoy playing golf pleasantly at any time, as the highest system specification in the industry provides the fastest program processing speed.