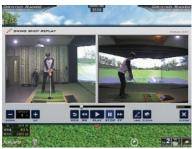

△ Swing shot replay function (Online transmission is supported.)

 $\bigtriangleup$  Environment setting change during the game

 $\bigtriangleup$  Displays carry and run separately.

Visual Innovation in golf simulator