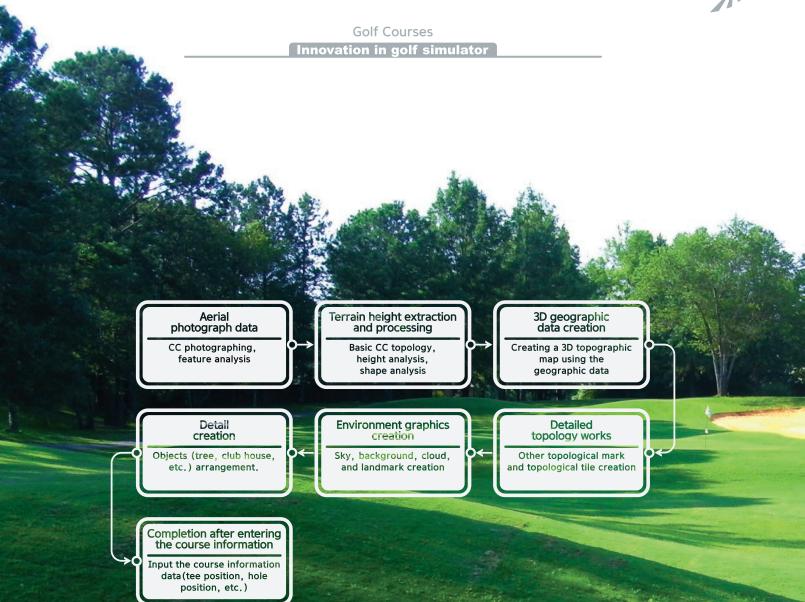

# Precisely designed hanaro courses based on actual golf courses.

Most screen golf systems have many errors, such as the ball falling into a tree or endless ball rolling on the green. The courses provided by hanaro Screen Golf were designed and tested with a development process that prevents these problems. Many years of experience and know-how in hanaro Screen Golf makes it possible to provide various unique courses, and to create new courses quickly.