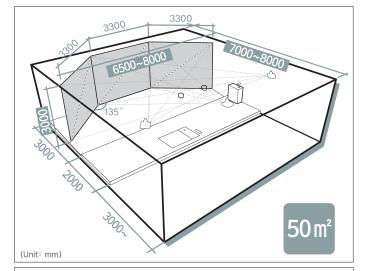

■ Installation space (Unit: mm)

- Min.: 6500 × 2850 × 7000 (distance between the front and the back)
   Recommended: 8000 × 3000 × 8000 (distance between the front and the back)
- ① About 50m<sup>2</sup> of installation space is recommended.
- ② The safety distance from the hitting mat to the screen is 4 meters. (Common to all product lines.)
- ③ At least 2.8 meters is recommended as the distance from the floor to the sensor light source on the ceiling.