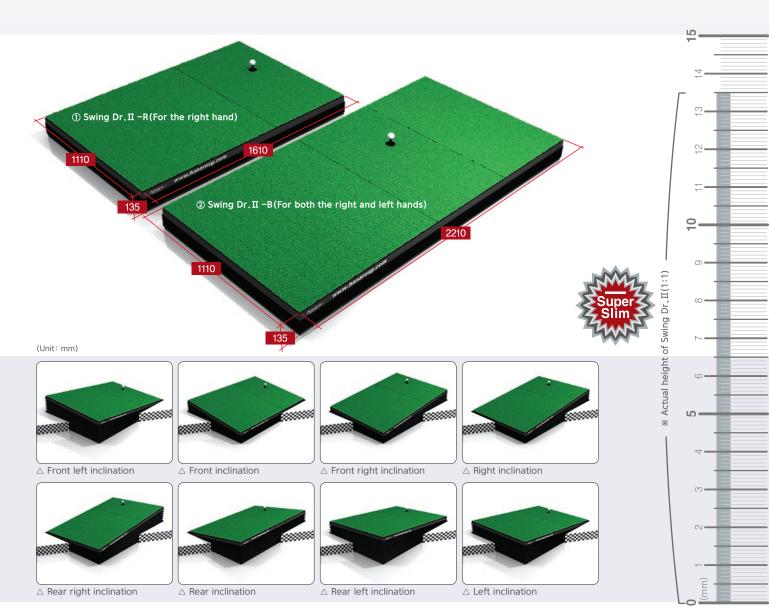

#### Selected by 90% of screen golf companies in Korea!

Swing Dr. II from hanaro Screen Golf is a byword for the inclination motor plate used by indoor screen golf and driving ranges, and hanaro Screen Golf is the leader and purveyor of the world's first inclination motor plate. Swing Dr. II is the lowest among similar products, generating almost no noise, rarely breaking down, and expressing topographic patterns quickly and accurately on the screen. In addition, the world's first plate designed for both hands is used by almost all Korean companies, as its superiority has been amply demonstrated.

- Product dimensions (Unit: mm)
- 8-directional electrically-powered plate (general type): 1610×1110×135
- 8-directional electrically-powered plate (both hands type): 2210×1110×135
- $\bigcirc$  Auto tee-up device (switch box): 400 × 150 × 150
- \* Four direction switch built-in type product can be selected for the driving ranges plate.