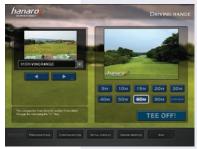

riangle Input the player

 $\bigtriangleup$  Select practice time at the driving range

 $\triangle$  Setup – Difficulty selection menu

 $\triangle$  Setup – Other options selection menu

 $\bigtriangleup$  Select practice & record mode CC and time