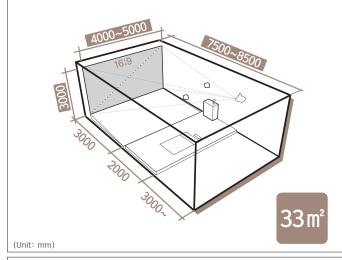

■ Installation space (Unit: mm)

- Min.: 3600×2850×7000 (distance between the front and the back)
   Recommended: 4500×3000×8000 (distance between the front and the back)
- ① About 33m<sup>2</sup> of installation space is recommended.
- ② General type screen (4:3) can also be installed.