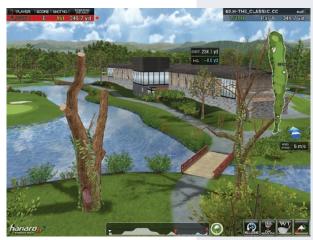

# Hanaro Screen Golf [HDR]

#### The ideal choice for advanced golf driving

hanaro Screen Golf, which overcomes the limitations of the small screen and has been proven by many professional golf teachers, is used by numerous golfers in many places such as Goyang Gymnasium, university facilities, and public driving ranges. hanaro Screen Golf is ideal for high-quality golf driving ranges that provide excellent practices lesson results.

% Four-directional plate for driving ranges applied.% The mirror partition shown in the figure (photo) is optional.

Dimension Innovation in golf simulator

(Unit: mm)