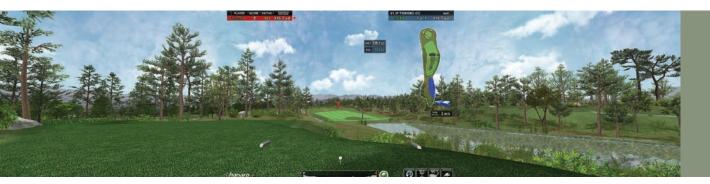

#### Feel the most vivid pleasure of viewing 18 holes at a time.

hanaro Screen Golf composes entire 18 holes in a single stage first and solely in the industry, delivering the best impression of playing on a real course. The 3D surround screens displayed on the screen in full will bring you thrills that you have never experienced in other screen golf products.

 $\triangle$  Effect of real-time reflection from water.

 $\bigtriangleup$  Displays the entire 18–hole course.

 $\bigtriangleup$  Displays tree groups like an actual mountain.

 $\bigtriangleup$  Displays a clubhouse and unique terrain features.

 $\bigtriangleup$  Shot judgment animation effect.

 $\bigtriangleup$  Shadows of drifting clouds.

△ Displays pine needles and the sun in detail.

www.hanarosg.com | Product Brochure