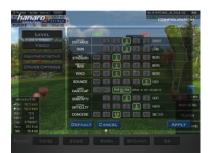

riangle Input the player

 $\bigtriangleup$  Select practice time at the driving range

 $\triangle$  Setup – Difficulty selection menu

 $\triangle$  Setup – Other options selection menu

 $\bigtriangleup$  Select practice & record mode CC and time

 $\bigtriangleup$  Setup – Video option selection menu

(1/1)

△ Setup – Equipment setting selection menu

O CHAPTER III

Function Innovation in golf simulator

△ Driving range equipped with practice by club, detailed shot information display, trajectory graph display, average distance table, etc.