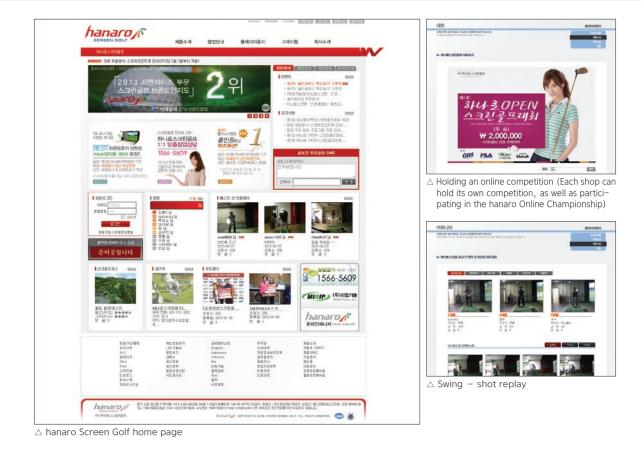

#### Online contents that are continuously added.

If you play after joining the web membership of hanaro Screen Golf, your records and swing movie will be selected and uploaded to the "Members only page" automatically. Furthermore, you can get information on competitions with great prizes, events, and other information related to golf.

# Web Manager

 $\triangle$  Convenient remote support service

△ Automatic patch and course update

riangle Updates and notice information

 $\bigtriangleup$  Information on events within a game

|                             | 게임변양   결제권                               | 인   매창정보   공지사항                  | 관리자철보관리                              |      |  |  |  |
|-----------------------------|------------------------------------------|----------------------------------|--------------------------------------|------|--|--|--|
|                             |                                          |                                  |                                      |      |  |  |  |
| 관리재님                        | 게임현황 Game Condition                      |                                  |                                      |      |  |  |  |
| 하나로스크린골프                    | × 게임한황은 I0초에 한번의 자동 경신됩니다.               |                                  |                                      |      |  |  |  |
| 간이포인트 : 3,429,600 원<br>로그아웃 | 버디룸                                      | 이글룸                              | 흘인원룸                                 | VP 룸 |  |  |  |
| 게임현황                        | 210152                                   |                                  | 하나로비밀디미크oc                           |      |  |  |  |
| O 게임현황                      | > 사약: 10월 08일 15 A 39분<br>> 모드: 도관이번 관련지 | >시작: 10806일 16시04분<br>>모도: 연습 모드 | ▷시작: 109/06일 16시14분<br>▷모드: 스트로크     |      |  |  |  |
| <ul> <li>거입기록</li> </ul>    | D28 02                                   |                                  | ▷엔원: 1명                              |      |  |  |  |
|                             | >권방 52 분 40.4<br>>>원장 1/18 총             |                                  | ▷건성: 17 분 40.Δ<br>▷선제: 7/18 <b>용</b> |      |  |  |  |
| :                           | ▷·사음 C 혐                                 |                                  | ▷사용: 600 원                           |      |  |  |  |
| : 도라이빙레인지<br>: 코스엔슈모드       |                                          |                                  |                                      |      |  |  |  |
| : 04 2108 14                | 3면방                                      | 단면방                              |                                      |      |  |  |  |
| : 대기/종료<br>: 유라인대형          | 해나로마우나오션cc                               | <590M                            |                                      |      |  |  |  |
|                             | D 시작: 10월06월 18시01분                      | 는 사람: 10월06월 14시31분              |                                      |      |  |  |  |
|                             | ▷요드: 스트램크                                | ▷요든: ESION 와인지                   |                                      |      |  |  |  |
|                             | ▷인원: 2명<br>▷진행: 63 월 18초                 | ▶인원:0 <b>연</b>                   |                                      |      |  |  |  |
|                             | ▷전형: 53 월 16죠<br>▷전제: 16/18 용            | ▷전함: 4 시 23 분 18초<br>▷현재: 1/18 홍 |                                      |      |  |  |  |
|                             | ▷사용: 3,000 원                             | D-118:08                         |                                      |      |  |  |  |
|                             |                                          | C 1.                             |                                      |      |  |  |  |
|                             |                                          |                                  |                                      |      |  |  |  |