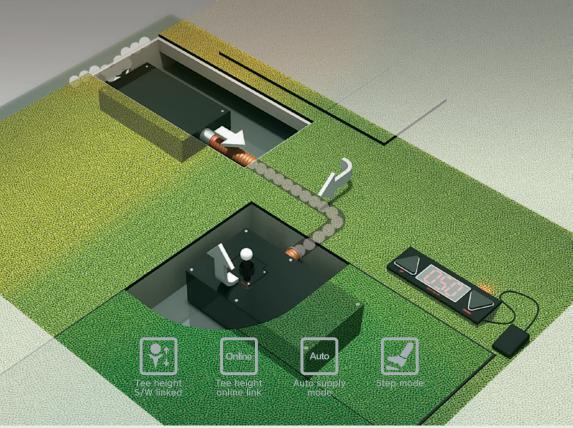

#### Auto Tee-Up Innovation in golf simulator

 Sophisticated, strong, fast, and quick.

② Outstanding product reliability and durability with 3D design and preci sion laser processing.

- 3 The lowest auto tee up system in the world (height : 126mm )
  - \* Other vendor's products are around 200mm in height.
  - It can be installed with fewer height constraints (Minmum installation height 2.75m)
- ④ The tee height selected by hanaro Screen Golf online members when joining the membership will be automatically entered.
- ⑤ Balls can be circulated with the minimum number of balls quickly, softly, and silently.
- (6) Broken balls or foreign objects cause almost no device breakdown or ball blocking.
- ⑦ The device can be used any place regardless of voltage, and the maintenance cost is low owing to the low-powerconsumption design.
- (1) The device can be managed conveniently at driving ranges, using the Hitting Mat Manager (optional).

#### Experience the best performance auto tee-up device!

The auto tee-up device is indispensable for screen golf rounding. hanaro Screen Golf provides the best auto tee-up device with the lowest height, and can supply balls and operate at any inclination. The auto tee-up device is designed to support hanaro Screen Golf completely. Each component has strong durability and provides top quality.