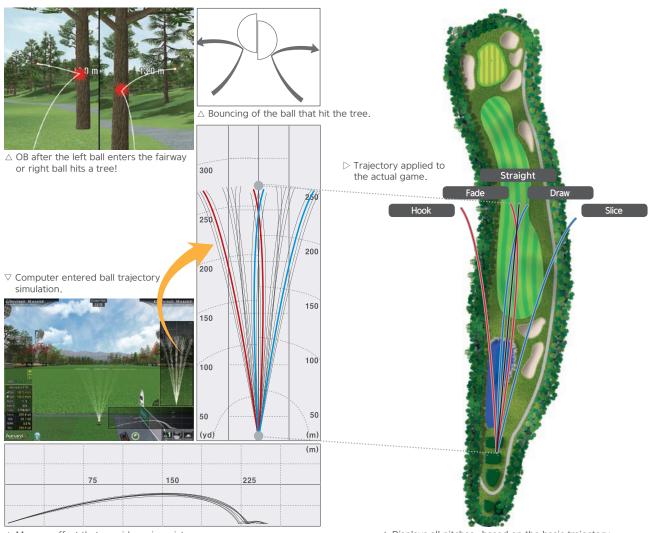

## Ball Trajectory Innovation in golf simulator

 $\bigtriangleup$  Magnus effect that considers air resistance.

 $\bigtriangleup$  Displays all pitches, based on the basic trajectory.

#### Realistic golf ball movement enhances interest!

Various ball directions are expressed, by applying all motions such as push, pull, straight, hook, slice, fade, draw, and back spin.

The interest of the game and sense of immersion are increased, by keeping the balance well so that these factors are not exaggerated or omitted. Furthermore, even beginners can enjoy rounding without difficulty, because the game duration time is adjusted accordingly.