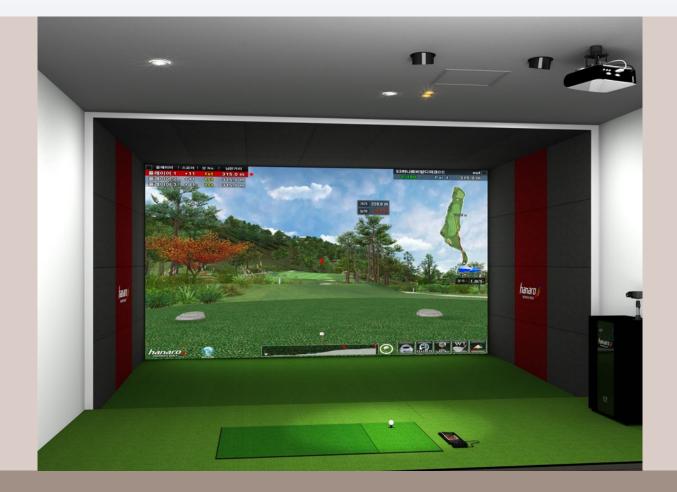

# Hanaro Screen Golf [HDR]

#### The ideal choice for advanced golf driving

hanaro Screen Golf, which overcomes the limitations of the small screen and has been proven by many professional golf teachers, is used by numerous golfers in many places such as Goyang Gymnasium, university facilities, and public driving ranges. hanaro Screen Golf is ideal for high-quality golf driving ranges that provide excellent practices lesson results.

% Four-directional plate for driving ranges applied.% The mirror partition shown in the figure (photo) is optional.

Dimension Innovation in golf simulator

(Unit: mm)