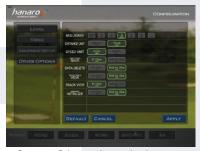

 $\bigtriangleup$  Setup – Video option selection menu

(1/1)

△ Setup – Equipment setting selection menu

O CHAPTER III

Function Innovation in golf simulator

△ Driving range equipped with practice by club, detailed shot information display, trajectory graph display, average distance table, etc.