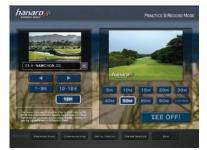

riangle Input the player

 $\bigtriangleup$  Select practice time at the driving range

 $\triangle$  Setup – Difficulty selection menu

 $\triangle$  Setup – Other options selection menu

 $\bigtriangleup$  Select practice & record mode CC and time