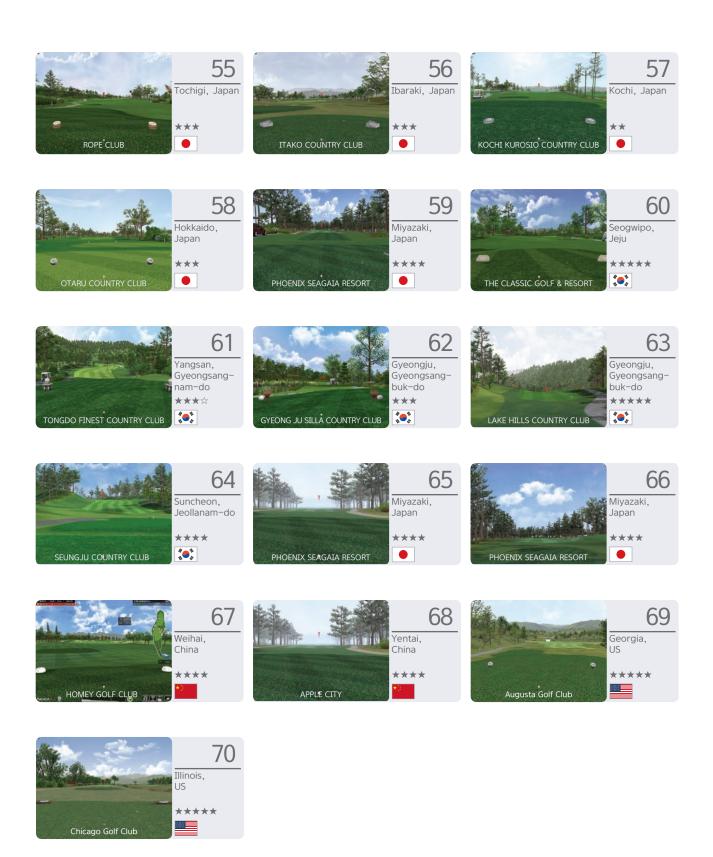

# Precisely designed hanaro courses based on actual golf courses.

Most screen golf systems have many errors, such as the ball falling into a tree or endless ball rolling on the green. The courses provided by hanaro Screen Golf were designed and tested with a development process that prevents these problems. Many years of experience and know-how in hanaro Screen Golf makes it possible to provide various unique courses, and to create new courses quickly.

Golf Courses

Golf Courses

Golf Courses

hanaro

Golf Courses

www.hanarosg.com | Product Brochure

(33

....hanaro/Ñ