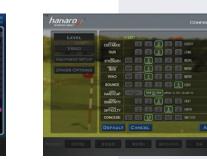

riangle Main menu

 $\triangle$  Member login (for online only)

 $\bigtriangleup$  Select CC (scrolling method, button method)

ightarrow 2:2 match play team type

차나 호 OPEN 스크진국 프레일 (진영종)

 $\bigtriangleup$  Online competition list

riangle Input the player

 $\bigtriangleup$  Select practice time at the driving range

 $\triangle$  Setup – Difficulty selection menu

 $\triangle$  Setup – Other options selection menu

 $\bigtriangleup$  Select practice & record mode CC and time