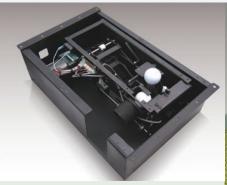

#### Camera Sensor System

#### Detailed Configuration

Camera Sensor (2ea), Camera sensor Bracket, Communication cable, Repeater cable, Camera sensor Case

- Product Dimensions (Unit :mm)
- $\bigcirc$  Main & Sub Camera Unit : 65 x 65 x 70
- Camera sensor Case : 200 x 225 x 110

\* The above-detailed configuration is subject to change for system performace improvements.