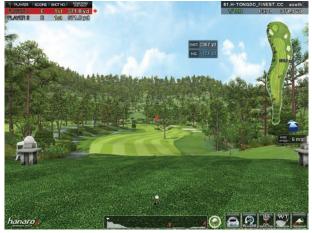

# Hanaro Screen Golf [3S]

Three wide screens deliver a vivid impression of actual golf courses.

The surround view screen golf cannot be completed by simply installing several screens. It is possible only when a 3D engine, which can support high resolution perfectly, and a high level of technical skills are available. hanaro Screen Golf has been ranked number one for three years in a row since its release. Experience the vivid impression offered by hanaro Screen Golf 3S.

\* The figure (photo) shows the world's first thin plate for both left and right hands.

hanaro/Ñ

Overview Innovation in golf simulator