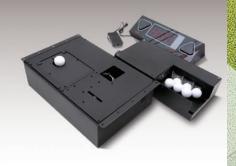

#### Auto tee-up built-in motor plate (optional)

Detailed configuration

8-directional electrically-powered plate, hitting mat (1 set with 2 pieces), auto tee-up device with a built-in plate (ball collector, ball supplying device, switch box, manual switch)

- Product dimensions (Unit: mm)
- 8-directional electrically-powered plate (general type): 1610×1110×135
- 8-directional electrically-powered plate (both hands type): 2210×1110×135
- $\bigcirc$  Auto tee-up device (switch box): 400 × 150 × 150
- \* Four direction switch built-in type product can be selected for the driving ranges plate.