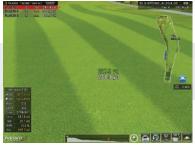

ightarrow Easy to understand score card

 $\bigtriangleup$  Adding/Removing a player during the game

 $\triangle$  Ranking view

 $\bigtriangleup$  Automatic viewpoint change according to the target point

 $\bigtriangleup$  Displays various trajectories in detail

△ Swing shot replay function (Online transmission is supported.)

 $\bigtriangleup$  Environment setting change during the game

 $\bigtriangleup$  Displays carry and run separately.

Visual Innovation in golf simulator