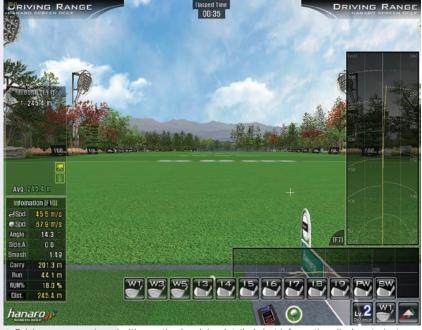

 $\bigtriangleup$  Setup – Video option selection menu

(1/1)

△ Setup – Equipment setting selection menu

O CHAPTER III

Function Innovation in golf simulator

△ Driving range equipped with practice by club, detailed shot information display, trajectory graph display, average distance table, etc.