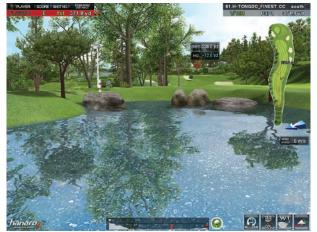

 $\triangle$  Effect of real-time reflection from water.

 $\bigtriangleup$  Displays the entire 18–hole course.

 $\bigtriangleup$  Displays tree groups like an actual mountain.

 $\bigtriangleup$  Displays a clubhouse and unique terrain features.

 $\bigtriangleup$  Shot judgment animation effect.

 $\bigtriangleup$  Shadows of drifting clouds.

△ Displays pine needles and the sun in detail.

www.hanarosg.com | Product Brochure